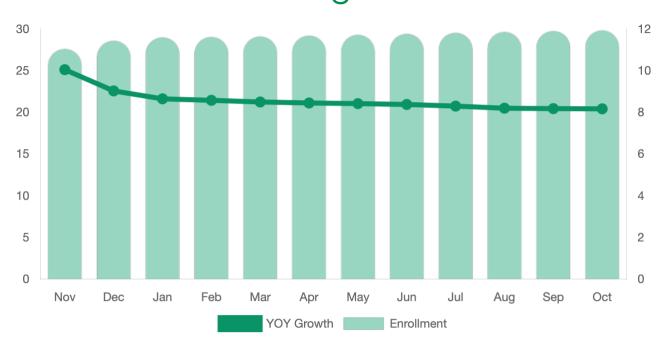

## October-2022

Enrollment 29,964,925

YOY GrowthEnrollment

YOY Growth 8.18%

MOM Growth 0.25%